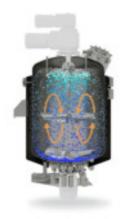

### **AGITATION TYPES**

#### THREE-BLADED PROPELLER

Axial mixing with low shear for a quick product homogenization throughout the volume of the tank