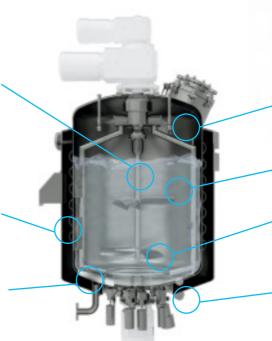

### MAIN CHARACTERISTICS

Mixing tank with MODULAR speeds
HEATING COOLING
RECIRCULATION
Under vacuum INCORPORATION

Thermal efficiency and product quality

Reducing air inclusion and foam

### **AGITATION TYPES**

#### THREE-BLADED PROPELLER

Axial mixing with low shear for a quick product homogenization throughout the volume of the tank

#### **SCRAPPER**

Radial mixing for viscous fluids and thermal operations, for an optimized product quality and thermal efficiency

#### ROTOR/STATOR

High speed and high shear mixer for a smooth product and production of hot or cold emulsions with reduced time FLEXIBILITY, EFFICIENCY, RELIABILITY