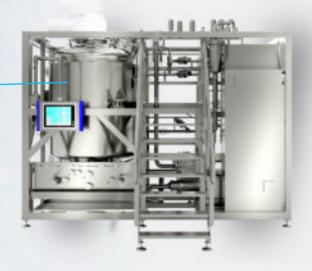

### **MIXTURALL**

### MAIN CHARACTERISTICS

Mixing tank with MODULAR speeds
HEATING COOLING
RECIRCULATION
Under vacuum INCORPORATION

Thermal efficiency and product quality

Reducing air inclusion and foam

## INTEGRATED or CENTRALIZED CIP

Production of hot or cold emulsions

Reduced mixing time

Simplified implementation